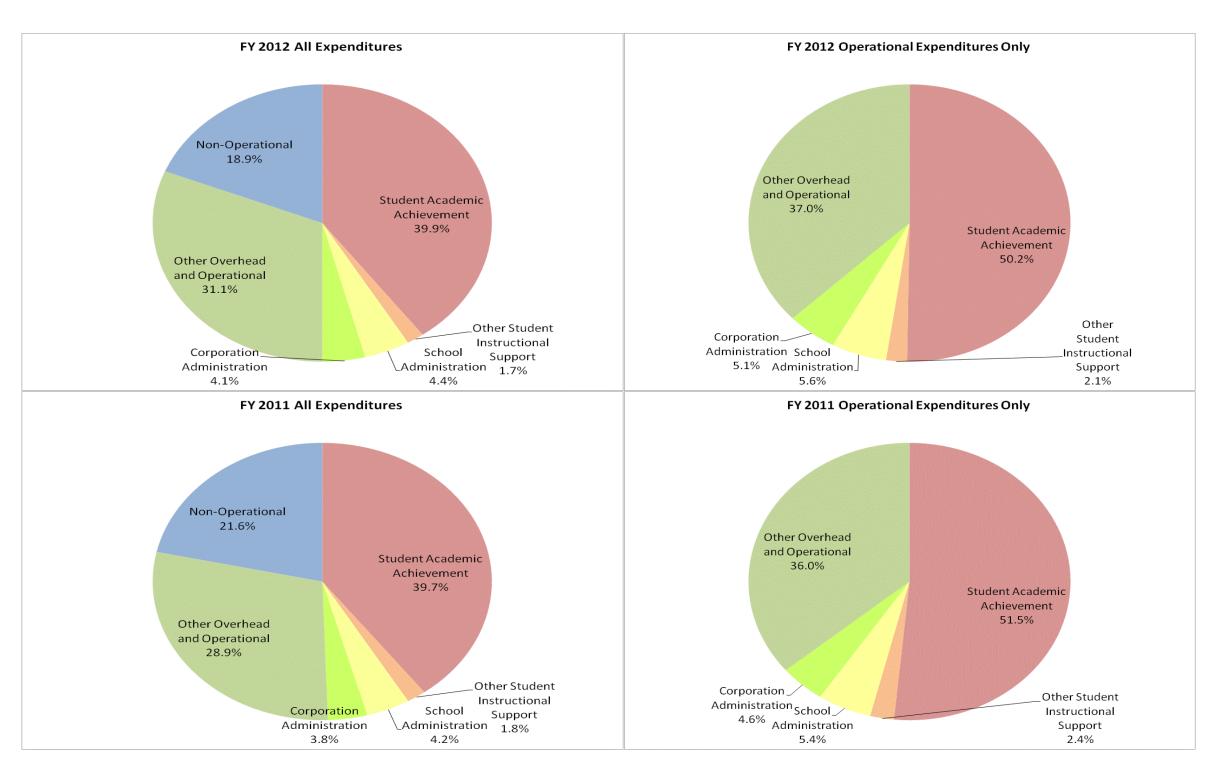

## Frankton-Lapel Community Schs (5245)

|                                                                        | FY 2006 | FY 2009 | FY 2011 | FY 2012 |
|------------------------------------------------------------------------|---------|---------|---------|---------|
| Student Instructional Expenditures (Academic Achievement plus Support) | 56.6%   | 44.4%   | 45.7%   | 45.9%   |