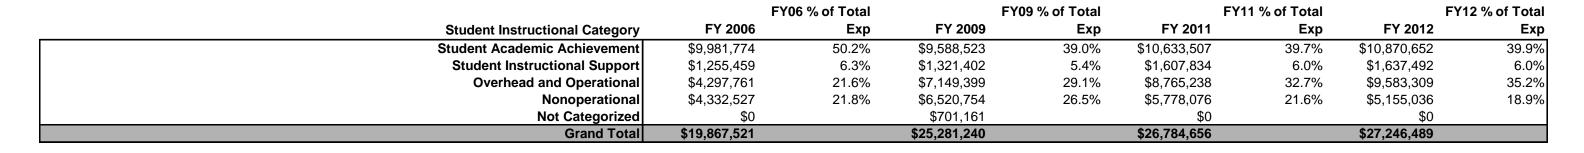

## Frankton-Lapel Community Schs (5245)

|                                                                        | FY 2006 | FY 2009 | FY 2011 | FY 2012 |
|------------------------------------------------------------------------|---------|---------|---------|---------|
| Student Instructional Expenditures (Academic Achievement plus Support) | 56.6%   | 44.4%   | 45.7%   | 45.9%   |